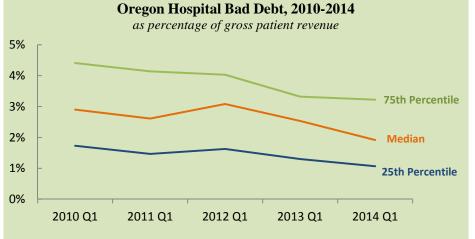

on of the bill that is not paid. For insured patients, certain amounts that are the patient's responsibility, such as deductibles and coinsurance, are also counted as bad debt if not paid.

In general, bad debt is an indicator of employment and insurance trends in a community as well as a hospital's charity care and collection practices.

Under the Affordable Care Act, bad debt likely will decrease as insurance coverage expands. Obtaining insurance coverage, however, does not necessarily mean an individual will be able to pay the entire cost of their hospital bill. While the Affordable Care Act's limits on out-of-pocket expenses and regulations for minimum coverage should prevent many insured individuals from being unable to pay their bill, some insured patients will continue to not pay.



• Total bad debt peaked in Q1 of 2009 at \$106M and has since fallen to \$71M in Q1 of 2014.

• Overall, total bad debt in Oregon is down \$28M from Q1 2013 (\$99M), representing 1.9% of total charges.

• 33 hospitals (57%) reported reduced bad debt from 1Q 2013.

• In general, Type A and B hospitals report a greater percentage of total charges as bad debt. This remains true in 1Q 2014, with rural hospitals having nearly twice the bad debt as a percent share that DRG hospitals have.

### Median Bad Debt, by Cohort, 2010-2014

As percentage of gross patient revenue

| Statewide<br>(57 hospitals) | 2010 Q1<br>2.9 | 2011 Q1<br>2.6 | 2012 Q1<br>3.1 | 2013 Q1<br>2.5 | 2014 Q1<br>1.9 |
|-----------------------------|----------------|----------------|----------------|----------------|----------