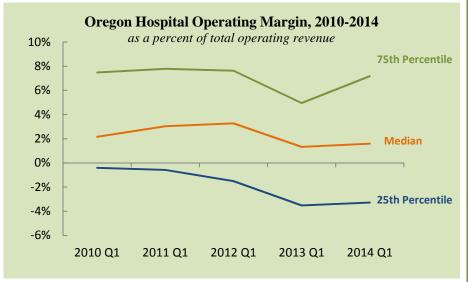

# **Operating Margin**

Operating margin measures the financial performance of a hospital's daily operating activities.

Operating margin is calculated as a ratio of operating revenue minus operating costs divided by total operating revenue. Operating revenue includes revenue received from patient care activities as well as other sources, such as cafeteria sales,

Many factors affect a hospital's operating margin including utilization, medical case mix, labor costs, range of services provided, and payer mix.

• The first quarter of 2014 show statewide median operating margins have stabilized after falling sharply in 1Q2013. The upper 25% of all hospitals showed strong growth while median and lower 25th percentile hospitals improved slightly.

• 34 hospitals (58%) reported higher first quarter operating margins than 2013 first quarter results.

• 27 hospitals (46%) in total report a negative operating margin. Seven DRG hospitals (24%), 12 Type B (60%) and 8 Type A (66%).

• Most of the statewide improvements are driven by DRG hospitals. Type A and B hospital median operating margins fell compared to 1Q2013.

| Median Operating Margin, by Cohort, 2010-2014 (%) |         |         |         |         |         |  |
|---------------------------------------------------|---------|---------|---------|---------|---------|--|
|                                                   | 2010 Q1 | 2011 Q1 | 2012 Q1 | 2013 Q1 | 2014 Q1 |  |
| Statewide<br>(57 hospitals)                       | 2.2     | 3.0     | 3.3     | 1.3     | 1.6     |  |
|                                                   |         |         |         |         |         |  |
| DRG<br>(25 hospitals)                             | 5.3     | 6.3     | 5.8     | 3.7     | 4.8     |  |
| Type B<br>(20 hospitals)                          | 0.3     | 2.5     | 0.4     | -0.6    | -1.5    |  |
| Type A<br>(12 hospitals)                          | 1.8     | 2.4     | 2.2     | -0.7    | -2.7    |  |