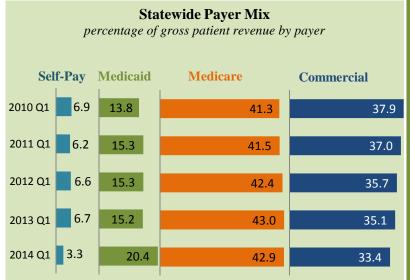

# **Payer Mix**

Hospital **payer mix** is one way to measure the volume that a hospital receives from each type of payer, such as Medicare, Medicaid, or private insurance. Payer mix is measured as the percentage of gross patient revenue from Medicare, Medicaid, commercial insurance, and self pay.

Hospital payer mix is an important factor in understanding a hospital's financial performance because some payers pay more per service than others. Commercial insurers, as a group, often pay the highest reimbursement to hospitals. Medicare frequently pays less than commercial insurers, and Medicaid generally pays hospitals the same or less than Medicare. A hospital's payer mix tends to be linked to the demographics of the surrounding community.

Oregon's expansion of Medicaid under the Affordable Care Act has increased payments to hospitals from Medicaid. As a result, self pay (uninsured) payment amounts have decreased. As commercial insurance markets expand, commercial percentages are expected to increase.

• The first quarter of 2014 displayed a significant increase in Medicaid patient revenue and a significant decrease in self pay patient revenue. These were expected effects of the Medicaid expansion under the Affordable Care Act roll out on Jan 1st of 2014.

• DRG hospitals average 64% of their revenue from Medicare and Medicaid, type A and type B average 64% and 68% respectively.

### Median Medicaid Share of Patient Revenue by Cohort

As percentage of gross patient revenue

| 2010 Q                           | 2011 Q1 | 2012 Q1 | 2013 Q1 | 2014 Q1 |
|----------------------------------|---------|---------|---------|---------|
| Statewide<br>(57 hospitals) 12.7 | 15.0    | 14.8    | 15.0    | 19.3    |
|                                  |         |         |         |         |
| DRG (25 hospitals) 12.4          | 14.9    | 14.5    | 14.7    | 19.4    |
| Type B<br>(20 hospitals) 12.9    | 15.5    | 15.3    | 15.2    | 20.5    |
| Type A<br>(12 hospitals) 13.9    | 15.0    | 15.1    | 16.5    | 18.2    |