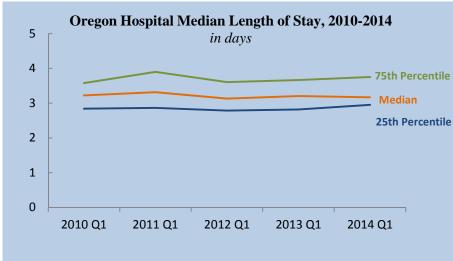

### Utilization

| Inpatient Discharges        | 7  |
|-----------------------------|----|
| Average Length of Stay      | 8  |
| Emergency Department Visits | 9  |
| Outpatient Discharges       | 10 |