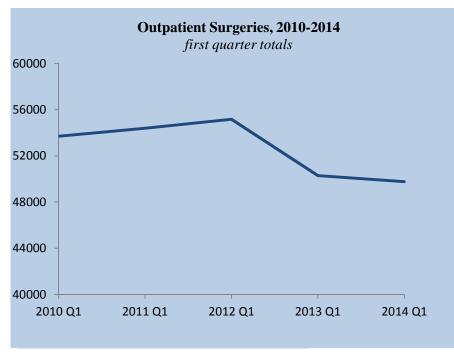

| -3.3<br>-11.6<br>-13.5 |

# **Outpatient Surgery Discharges**

**Outpatient Surgery discharges** represent surgeries or procedures performed at the hospital that do not require an overnight stay. These discharges consist primarily of non-emergency, planned services that result in the patient being treated and released in the same day.

Similar to inpatient visits, changes in population, offered services, and competition can affect a hospital's outpatient discharges. Several hospitals do not provide outpatient surgery services. Outpatient discharges, like inpatient, have been steadily declining for the past several years. Patient movement to free standing Ambulatory Surgical Centers can help explain the decline in hospital outpatient discharges.



• Statewide, outpatient surgeries are slightly down from 1Q2013, though the loss in discharges is less severe than from 1Q2012 to 1Q2013.

• Twenty-four hospitals reported year-to-year outpatient discharge growth.

• PeaceHealth Cottage Grove (Type B) and Pioneer Memorial-Heppner (Type A) do not provide outpatient surgery services. PeaceHealth University District (DRG) only provides very limited outpatient surgical services. Kaiser Westside saw outpatient visits in 1Q2104, but did not begin business until 3Q2013 so there are no discharges to compare to.

| Outpatient Discharges by Year for Q1     |                                                                                                |         |         |         |         |  |
|------------------------------------------|--------