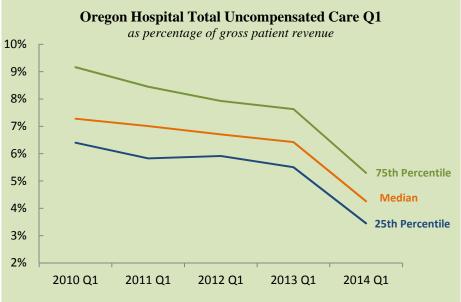

t.

Total uncompensated care may provide a better indicator of the level of care hospitals provide to those unable to pay than looking at charity care and bad debt separately. This is because hospitals often have different methods of distinguishing between bad debt and charity care.

For example, some hospitals have less restrictive eligibility criteria for charity care or a very effective process for identifying charity care patients at the time of service. This likely results in greater charity care charges and less bad debt. At other hospitals, patients' bills may be more likely to be classified as bad debt because the hospital has a more restrictive financial assistance policy or does not have the systems or resources necessary to properly identify patients eligible for charity care.



• As a combination of charity care and bad debt, total uncompensated care follows the trends in those categories. The reduction in total uncompensated care shown above is mostly attributed to reductions in uninsured hospitalizations in 2014.

• In 2014, 53 hospitals (88%) reported a lower percent of uncompensated care in the first quarter of 2014 compared to the first quarter of 2013.

### Median Uncompensated Care, by Cohort, 2010-2014

As percentage of gross patient revenue

| Statewide<br>(57 hospitals) | 2010 Q1<br>7.3 | 2011 Q1<br>7.0 | 2012 Q1<br>6.7 | 2013 Q1<br>6.4 | 2014 Q1<br>4.3 |
|-----------------------------|----------------|----------------|----------------|----------------|----------------|
| DRG<br>(25 hospitals)       | 7.0            | 6.3            | 6.5            |