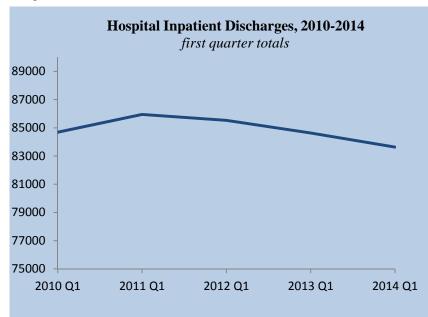

### Utilization

| Inpatient Discharges        | 7  |
|-----------------------------|----|
| Average Length of Stay      | 8  |
| Emergency Department Visits | 9  |
| Outpatient Discharges       | 10 |