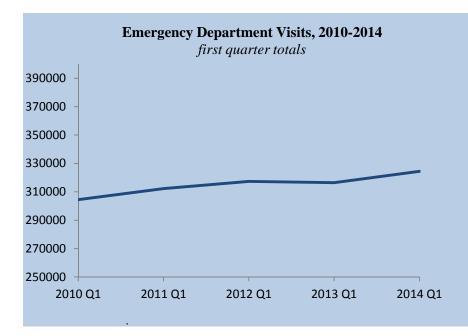

herd Med Center 2.4 \*District Hospital Source: Discharge Databas

# **Emergency Department Visits**

**Emergency department visits** are reported as the number of visits to the hospital emergency department by patients that are not then admitted into the hospital.

Many patients seek care in the emergency room that could be provided at a lower cost in an alternative setting. Additionally, some emergency department visits could be prevented with access to consistent, quality primary care.

One goal of health reform is to reduce avoidable emergency room visits through increased preventive care and care coordination. Under Oregon's health system transformation, Coordinated Care Organizations and the state are being held accountable for reducing emergency department utilization in Medicaid.



• First quarter ER visits have maintained a fairly consistent 1.5% year to year increase for the past 5 years.

• In the first quarter of 2014, ER visits hit a 5 year high nearly reaching 325K visits, up from about 316K visits in 1Q of 2013.

• Both DRG and Type B hospitals showed increased discharges compared to 1Q 2013, Type A hospitals saw a decrease in ER visits in the same time period. .

| Emergency Visits by Year for Q1       |                                                                                                |         |         |         |         |  |
|---------------------------------------|------------------------------------------------------------------------------------------------|---------|---------|---------|---------|--|
|