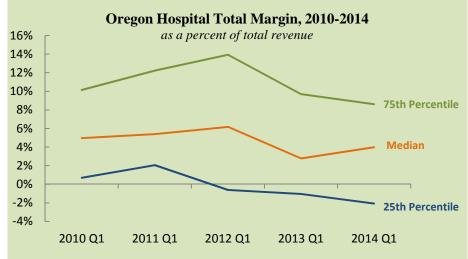

# **Total Margin**

Total margin measures the overall financial performance of a hospital.

Total margin is calculated as a ratio of total revenue minus operating costs divided by total revenue. Unlike operating margin, total margin includes non-operating income or losses. These revenues or expenses are peripheral transactions outside of a hospital's daily activities, such as investments and tax revenues.

Total margin may differ significantly from the operating margin if substantial amounts of non-operating revenue or expenses are reported. For example, many of Oregon's rural hospitals are operated by health districts, which collect property tax revenue from local residents to support the hospital. These tax revenues are considered non-operating income and can significantly increase a hospital's total margin compared to its operating margin.

Some hospitals do not regularly report non-operating revenue. Therefore, the total margin for these hospitals equals the operating margin.

• Eight hospitals did not report non-operating income to Databank in 2014, similar to 2013.

• 12 hospitals (20%) reported total margins greater than 10 percent in the first quarter of 2014, compared to 11 for first quarter of 2013.

• Twenty-two hospitals (37%) reported negative total margins in the first quarter, compared with 17 for the first quarter of 2013.

• Twenty-seven (45%) reported total margins in the first quarter of 2014 that exceeded those for quarter one of 2013.

• DRG and Type A hospitals showed strong average total margins, while Type B hospitals struggled in the first quarter.

| Median Total Margin, by Cohort, 2010-2014 (%) |         |         |         |         |         |
|-----------------------------------------------|---------|---------|---------|---------|---------|
|                                               | 2010 Q1 | 2011 Q1 | 2012 Q1 | 2013 Q1 | 2014 Q1 |
| Statewide<br>(57 hospitals)                   | 5.0     | 5.5     | 6.0     | 2.7     | 4.2     |
|                                               |         |         |         |         |         |
| DRG<br>(25 hospitals)                         | 7.3     | 6.6     | 7.9     | 6.3     | 4.9     |
| Type B<br>(20 hospitals)                      | 1.8     | 3.0     | 2.0     | 0.4     | -0.6    |
| Type A<br>(12 hospitals)                      | 4.0     | 6.5     | 11.6    | 5.5     | 2.5     |