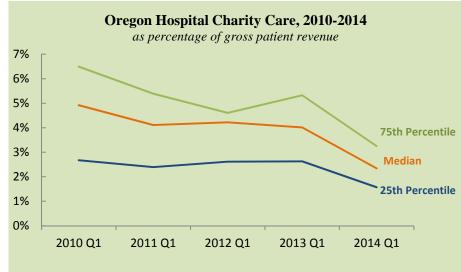

general, charity care is an indicator of (1) the need for care among people who are unable to pay and (2) the willingness and capacity of health care providers to absorb the impacts of making such care available. Interpreting the level of charity care across hospitals, however, is difficult. Hospitals do not apply a uniform set of guidelines for determining eligibility for free or discounted care. Accordingly, small amounts of uncompensated care could reflect a hospital's strict eligibility criteria or of little need for free care in the hospital's community.

To maintain their tax-exempt status, non-profit hospitals are expected to provide benefits to their communities, including charity care. All of Oregon's hospitals are non-profit except for McKenzie-Willamette and Willamette Valley.



• Total charity care as a percent of gross patient revenue fell significantly in the first quarter of 2014, an expected effect of the Affordable Care Act provisions taking effect on Jan 1st. 2014.

• In the first quarter of 2014, total charity care charges fell to \$133M compared to \$203M in the first quarter of 2013.

• 51 hospitals (86%) reported charity care levels lower in the first quarter of 2014 than in the first quarter of 2013.

### Median Charity Care, by Cohort, 2010-2014

As percentage of gross patient revenue

| Statewide<br>(57 hospitals) | 2010 Q1<br>4.4 | 2011 Q1<br>4.0 | 2012 Q1<br>4.0 | 2013 Q1<br>3.9 | 2014 Q1<br>2.3 |
|-----------------------------|----------------|----------------|----------------|----------------|----------------|
| DRG<br>(25 hospitals)       | 4.